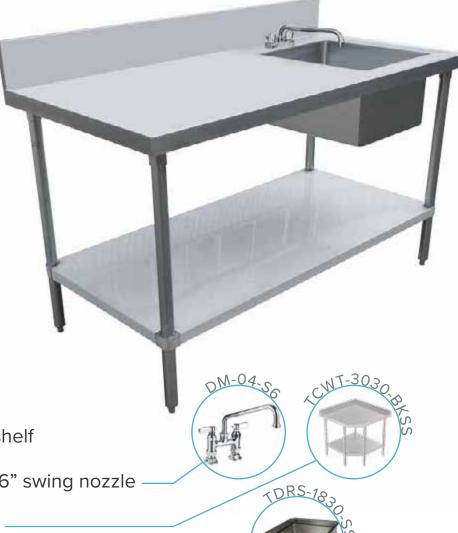

# 30"×72" STAINLESS STEEL WORK TABLE \( \frac{1}{2} \) RIGHT SINK TWTS-3072-RS

2022RV.0

### **FEATURES**

Faucet NOT included

Dimensions: 30" x 72" x 35<sup>1/2</sup>" plus 5" backsplash

**Sink dimensions: 16 [D]" x 20 [W]" x 12 [H]"** 

Stainless bullet feet, legs and sockets

Central 3.5" sink drain

## **OPTIONAL ACCESSORIES**

Extra stainless steel undershelf

Deck mounted faucet with 6" swing nozzle

Stainless steel corner table

Single or double stainless steel drawers

# TWTS-3072-RS: SINK RIGHT