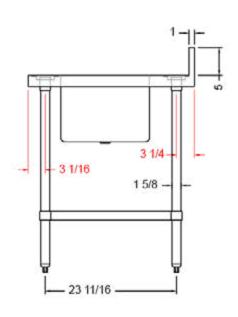

### **FEATURES**

Faucet NOT included

Dimensions: 30" x 72" x 35<sup>1/2</sup>" plus 5" backsplash

**Sink dimensions: 16 [D]" x 20 [W]" x 12 [H]"** 

Stainless bullet feet, legs and sockets

Central 3.5" sink drain

# TWTS-3072-RS: SINK RIGHT