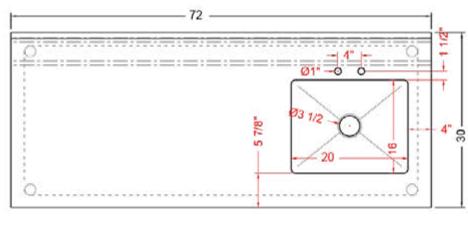

### **FEATURES**

Faucet NOT included

Dimensions: 30" x 72" x 35<sup>1/2</sup>" plus 5" backsplash

**Sink dimensions: 16 [D]" x 20 [W]" x 12 [H]"** 

Stainless bullet feet, legs and sockets

Central 3.5" sink drain

# TWTS-3072-RS: SINK RIGHT