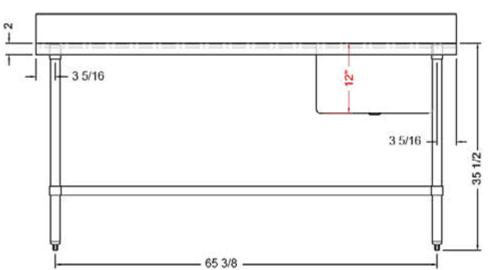

### **FEATURES**

Faucet NOT included

Dimensions: 30" x 72" x 35<sup>1/2</sup>" plus 5" backsplash

**Sink dimensions: 16 [D]" x 20 [W]" x 12 [H]"** 

Stainless bullet feet, legs and sockets

Central 3.5" sink drain

# TWTS-3072-RS: SINK RIGHT