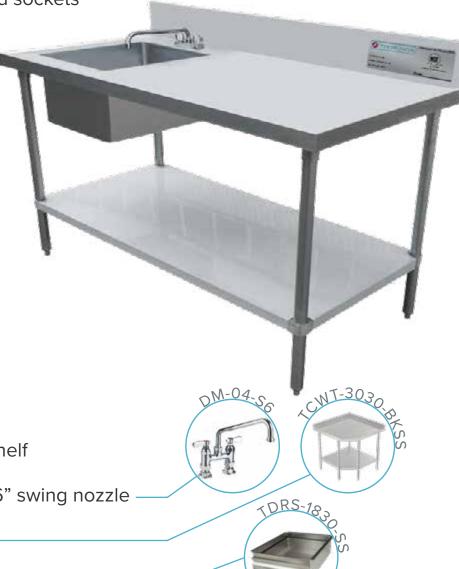

# 30"×60" STAINLESS STEEL WORK TABLE LEFT SINK TWTS-3060-LS

2022RV.0

### **FEATURES**

Faucet NOT included

 $\bigcirc$  Dimensions: 30" x 60" x 35<sup>1/2</sup>" plus 5" backsplash

**Sink dimensions: 16 [D]" x 20 [W]" x 12 [H]"** 

Stainless bullet feet, legs and sockets

Central 3.5" sink drain

## **OPTIONAL ACCESSORIES**

Extra stainless steel undershelf

Deck mounted faucet with 6" swing nozzle

Stainless steel corner table

Single or double stainless steel drawer