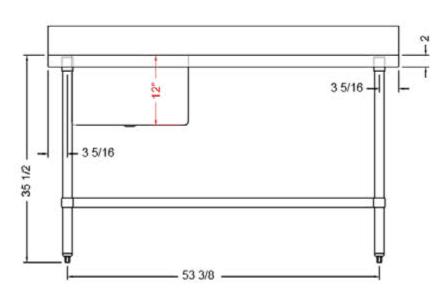

### **FEATURES**

Faucet NOT included

 $\bigcirc$  Dimensions: 30" x 60" x 35<sup>1/2</sup>" plus 5" backsplash

**Sink dimensions: 16 [D]" x 20 [W]" x 12 [H]"** 

Stainless bullet feet, legs and sockets

Central 3.5" sink drain