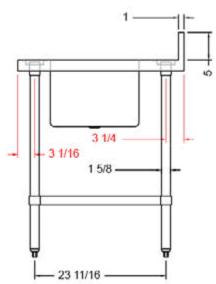

### **FEATURES**

Faucet NOT included

 $\bigcirc$  Dimensions: 30" x 60" x 35<sup>1/2</sup>" plus 5" backsplash

**Sink dimensions: 16 [D]" x 20 [W]" x 12 [H]"** 

Stainless bullet feet, legs and sockets

Central 3.5" sink drain