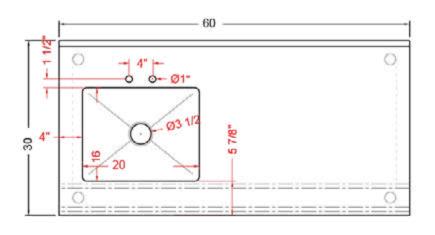

### **FEATURES**

Faucet NOT included

 $\bigcirc$  Dimensions: 30" x 60" x 35<sup>1/2</sup>" plus 5" backsplash

**Sink dimensions: 16 [D]" x 20 [W]" x 12 [H]"** 

Stainless bullet feet, legs and sockets

Central 3.5" sink drain