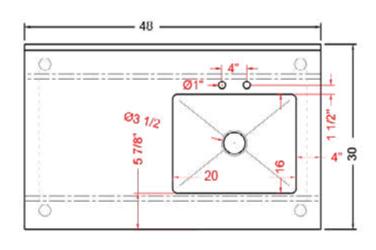

#### **FEATURES**

Faucet NOT included

Dimensions: 30" x 48" x 35<sup>1/2</sup>" plus 5" backsplash

**Sink dimensions: 16 [D]" x 20 [W]" x 12 [H]"** 

Stainless bullet feet, legs and sockets

Central 3.5" sink drain