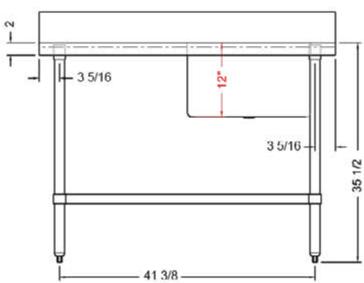

#### **FEATURES**

Faucet NOT included

Dimensions: 30" x 48" x 35<sup>1/2</sup>" plus 5" backsplash

**Sink dimensions: 16 [D]" x 20 [W]" x 12 [H]"** 

Stainless bullet feet, legs and sockets

Central 3.5" sink drain