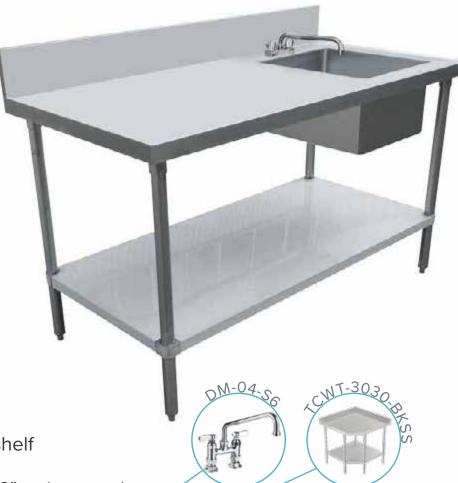

# 30"×48" STAINLESS STEEL WORK TABLE RIGHT SINK TWTS-3048-RS

2022RV.0

#### **FEATURES**

Faucet NOT included

Dimensions: 30" x 48" x 35<sup>1/2</sup>" plus 5" backsplash

**Sink dimensions: 16 [D]" x 20 [W]" x 12 [H]"** 

Stainless bullet feet, legs and sockets

Central 3.5" sink drain

### **OPTIONAL ACCESSORIES**

Extra stainless steel undershelf

Deck mounted faucet with 6" swing nozzle

Stainless steel corner table

Single or double stainless steel drawer

DRS-183

## TWTS-3048-RS: SINK RIGHT

■ We're on social media!

**MORE PRODUCTS** 

1.800.567.3620 | WWW.THORINOX.COM