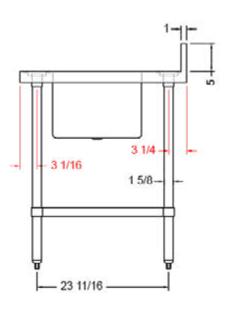

#### **FEATURES**

Faucet NOT included

Dimensions: 30" x 48" x 35<sup>1/2</sup>" plus 5" backsplash

**Sink dimensions: 16 [D]" x 20 [W]" x 12 [H]"** 

Stainless bullet feet, legs and sockets

Central 3.5" sink drain