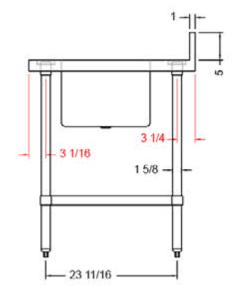

## 30"×48" STAINLESS STEEL WORK TABLE ≦ LEFT SINK TWTS-3048-LS

## FEATURES

Faucet NOT included

/THORINOX

- Made with high quality 18 gauge 304 stainless steel
- Dimensions: 30" x 48" x 35<sup>1/2</sup>" plus 5" backsplash
- - Sink dimensions: 16 [D]" x 20 [W]" x 12 [H]"
- $\bigcirc$
- Stainless bullet feet, legs and sockets
- Central 3.5" sink drain