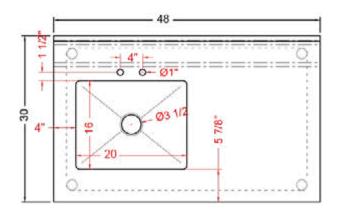

## FEATURES

Faucet NOT included

/THORINOX

- Made with high quality 18 gauge 304 stainless steel
- Dimensions: 30" x 48" x 35<sup>1/2</sup>" plus 5" backsplash
- - Sink dimensions: 16 [D]" x 20 [W]" x 12 [H]"
- $\bigcirc$
- Stainless bullet feet, legs and sockets
- Central 3.5" sink drain