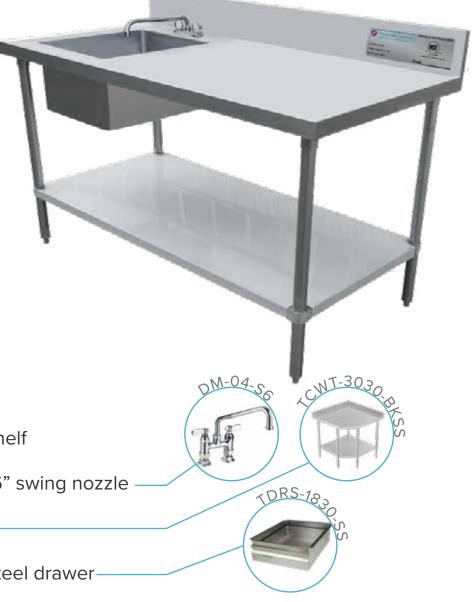

## 30"×48" STAINLESS STEEL WORK TABLE ≦ LEFT SINK TWTS-3048-LS

## FEATURES

Faucet NOT included

/THORINOX

- Made with high quality 18 gauge 304 stainless steel
- Dimensions: 30" x 48" x 35<sup>1/2</sup>" plus 5" backsplash
- - Sink dimensions: 16 [D]" x 20 [W]" x 12 [H]"
- $\bigcirc$
- Stainless bullet feet, legs and sockets
- Central 3.5" sink drain

## **OPTIONAL ACCESSORIES**

- $\bigcirc$ 
  - Extra stainless steel undershelf

Deck mounted faucet with 6" swing nozzle

Stainless steel corner table

Single or double stainless steel drawer