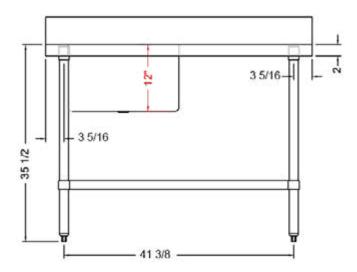

## 30"×48" STAINLESS STEEL WORK TABLE ≦ LEFT SINK TWTS-3048-LS

## FEATURES

Faucet NOT included

/THORINOX

- Made with high quality 18 gauge 304 stainless steel
- Dimensions: 30" x 48" x 35<sup>1/2</sup>" plus 5" backsplash
- - Sink dimensions: 16 [D]" x 20 [W]" x 12 [H]"
- $\bigcirc$
- Stainless bullet feet, legs and sockets
- Central 3.5" sink drain