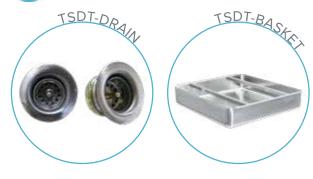

# 30"×72" STAINLESS STEEL SOILED DISH TABLE (RIGHT OF DISHWASHER) TSDT-3072-R

2022RV.1

#### **FEATURES**

- Made with high quality 18 gauge 430 stainless steel
- Dimensions: 30" x 72" x 35<sup>1/2</sup>" plus 5" backsplash

Tub dimentions: 20" x 20" x 5"

Stainless bullet feet, legs and sockets

Central 3.5" sink drain

Soiled dish basket included





## **OPTIONAL ACCESSORIES**

- Stainless Steel Shelf Deck mount pre-rince fausset with hose
- Clean dish table (left) Wire Shelving















# TSDT-3072-R: GOES RIGHT OF DISHWASHER









### ASSEMBLY/SUPPORT



■ We're on social media!

**MORE PRODUCTS** 

1.800.567.3620 | WWW.THORINOX.COM