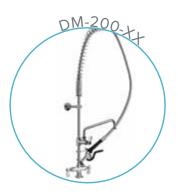

## **OPTIONAL ACCESSORIES**

- Stainless Steel Shelf Deck mount pre-rince fausset with hose
- Clean dish table (left) Wire Shelving