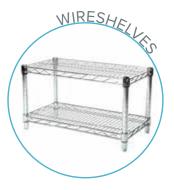

## **OPTIONAL ACCESSORIES**

- Stainless Steel Shelf Deck mount pre-rince fausset with hose
- Clean dish table (left) Wire Shelving