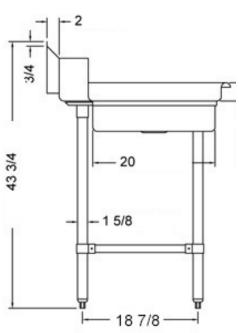

#### **FEATURES**

- Made with high quality 18 gauge 430 stainless steel
- Dimensions: 30" x 72" x 35<sup>1/2</sup>" plus 5" backsplash

Tub dimentions: 20" x 20" x 5"

Stainless bullet feet, legs and sockets

Central 3.5" sink drain

Soiled dish basket included