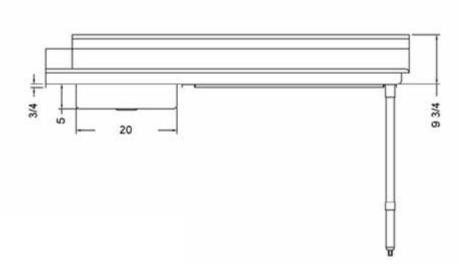

#### **FEATURES**

- Made with high quality 18 gauge 430 stainless steel
- Dimensions: 30" x 72" x 35<sup>1/2</sup>" plus 5" backsplash

Tub dimentions: 20" x 20" x 5"

Stainless bullet feet, legs and sockets