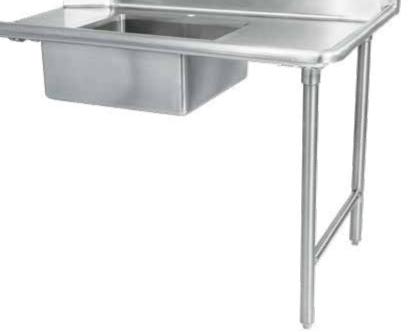

# 30"×72" STAINLESS STEEL SOILED DISH TABLE (RIGHT OF DISHWASHER) TSDT-3072-R

2022RV.1

#### **FEATURES**

- Made with high quality 18 gauge 430 stainless steel
- Dimensions: 30" x 72" x 35<sup>1/2</sup>" plus 5" backsplash

Tub dimentions: 20" x 20" x 5"

Stainless bullet feet, legs and sockets

# TSDT-3072-R: GOES RIGHT OF DISHWASHER