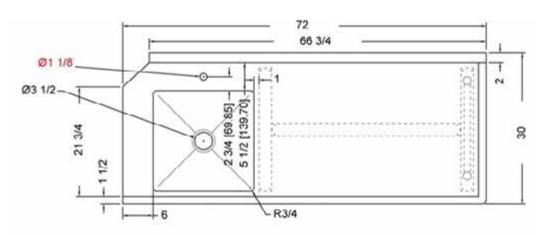

#### **FEATURES**

- Made with high quality 18 gauge 430 stainless steel
- Dimensions: 30" x 72" x 35<sup>1/2</sup>" plus 5" backsplash

Tub dimentions: 20" x 20" x 5"

Stainless bullet feet, legs and sockets

Central 3.5" sink drain

Soiled dish basket included