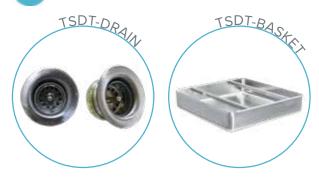

#### **FEATURES**

- Made with high quality 18 gauge 430 stainless steel
- $\bigcirc$  Dimensions: 30" x 72" x 35<sup>1/2</sup>" plus 5" backsplash
- Tub dimentions: 20" x 20" x 5"
- Stainless bullet feet, legs and sockets
- Central 3.5" sink drain
- Soiled dish basket included