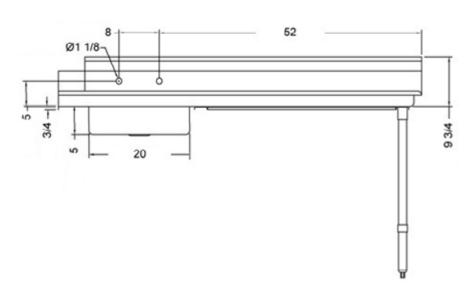

#### **FEATURES**

- Made with high quality 18 gauge 430 stainless steel
- $\bigcirc$  Dimensions: 30" x 72" x 35<sup>1/2</sup>" plus 5" backsplash
- Tub dimentions: 20" x 20" x 5"
- Stainless bullet feet, legs and sockets
- Central 3.5" sink drain
- Soiled dish basket included