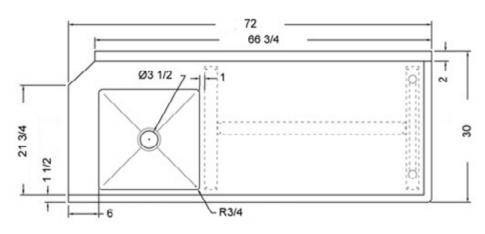

#### **FEATURES**

- Made with high quality 18 gauge 430 stainless steel
- $\bigcirc$  Dimensions: 30" x 72" x 35<sup>1/2</sup>" plus 5" backsplash
- Tub dimentions: 20" x 20" x 5"
- Stainless bullet feet, legs and sockets
- Central 3.5" sink drain
- Soiled dish basket included