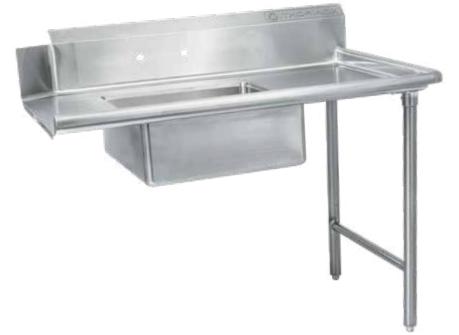

# 30"×72" STAINLESS STEEL SOILED DISH TABLE (RIGHT OF DISHWASHER) TSDT-3072-RWM

2022RV.1

#### **FEATURES**

- Made with high quality 18 gauge 430 stainless steel
- $\bigcirc$  Dimensions: 30" x 72" x 35<sup>1/2</sup>" plus 5" backsplash
- Tub dimentions: 20" x 20" x 5"
- Stainless bullet feet, legs and sockets
- Central 3.5" sink drain
- Soiled dish basket included

## TSDT-3072-RWM: GOES RIGHT THE DISHWASHER