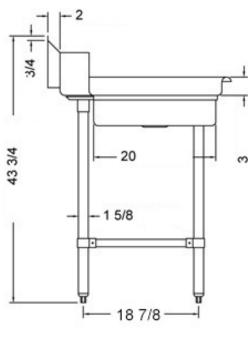

#### **FEATURES**

- Made with high quality 18 gauge 430 stainless steel
- $\bigcirc$  Dimensions: 30" x 72" x 35<sup>1/2</sup>" plus 5" backsplash
- Tub dimentions: 20" x 20" x 5"
- Stainless bullet feet, legs and sockets
- Central 3.5" sink drain
- Soiled dish basket included