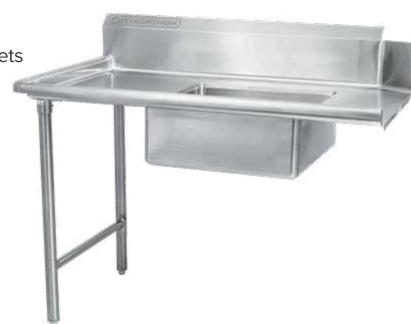

## 30" × 72" STAINLESS STEEL SOILED DISH TABLE (LEFT OF DISHWASHER) TSDT-3072-L

2022RV.1

#### **FEATURES**

- Made with high quality 18 gauge 430 stainless steel
- Dimensions: 30" x 72" x  $35^{1/2}$ " plus 5" backsplash
- Tub dimentions: 20" x 20" x 5"
- Stainless bullet feet, legs and sockets
- Central 3.5" sink drain
- Soiled dish basket included

### TSDT-3072-L: GOES LEFT THE DISHWASHER