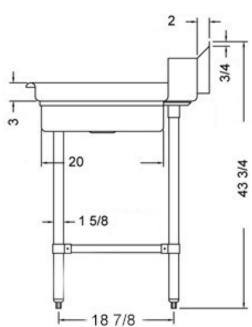

#### **FEATURES**

- Made with high quality 18 gauge 430 stainless steel
- Dimensions: 30" x 72" x  $35^{1/2}$ " plus 5" backsplash
- Tub dimentions: 20" x 20" x 5"
- Stainless bullet feet, legs and sockets
- Central 3.5" sink drain
- Soiled dish basket included