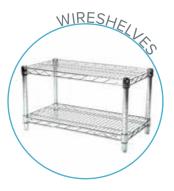

#### **OPTIONAL ACCESSORIES**

- Stainless Steel Shelf Deck mount pre-rince fausset with hose
- Clean dish table (right) Wire Shelving