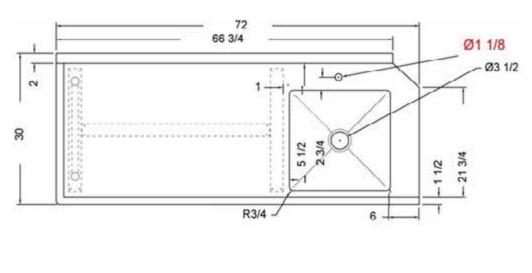

#### **FEATURES**

- Made with high quality 18 gauge 430 stainless steel
- Dimensions: 30" x 72" x  $35^{1/2}$ " plus 5" backsplash
- Tub dimentions: 20" x 20" x 5"
- Stainless bullet feet, legs and sockets
- Central 3.5" sink drain
- Soiled dish basket included