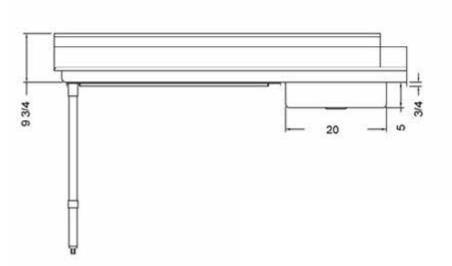

#### **FEATURES**

- Made with high quality 18 gauge 430 stainless steel
- Dimensions: 30" x 72" x  $35^{1/2}$ " plus 5" backsplash
- Tub dimentions: 20" x 20" x 5"
- Stainless bullet feet, legs and sockets
- Central 3.5" sink drain
- Soiled dish basket included