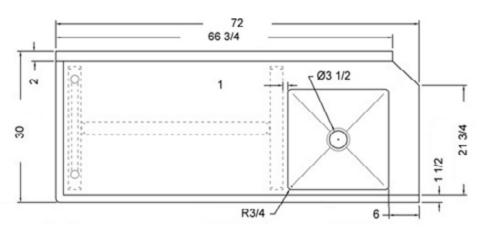

#### **FEATURES**

- Made with high quality 18 gauge 430 stainless steel
- Dimensions: 30" x 72" x  $35^{1/2}$ " plus 5" backsplash
- Tub dimentions: 20" x 20" x 5"
- Stainless bullet feet, legs and sockets
- Central 3.5" sink drain
- Soiled dish basket included