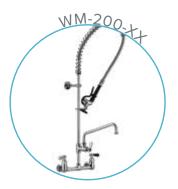

### **OPTIONAL ACCESSORIES**

- Stainless Steel Shelf
  - Wall mount pre-rince fausset with hose
- Clean dish table (right) Wire Shelving