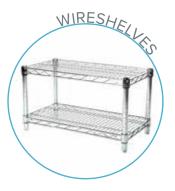

### **OPTIONAL ACCESSORIES**

- Stainless Steel Shelf
  - Wall mount pre-rince fausset with hose
- Clean dish table (right) Wire Shelving