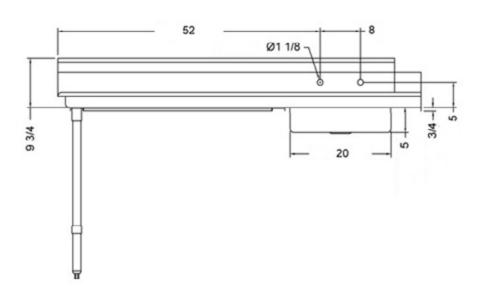

#### **FEATURES**

- Made with high quality 18 gauge 430 stainless steel
- Dimensions: 30" x 72" x  $35^{1/2}$ " plus 5" backsplash
- Tub dimentions: 20" x 20" x 5"
- Stainless bullet feet, legs and sockets
- Central 3.5" sink drain
- Soiled dish basket included