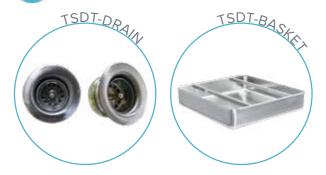

#### **FEATURES**

- Made with high quality 18 gauge 430 stainless steel
- Dimensions: 30" x 72" x  $35^{1/2}$ " plus 5" backsplash
- Tub dimentions: 20" x 20" x 5"
- Stainless bullet feet, legs and sockets
- Central 3.5" sink drain
- Soiled dish basket included