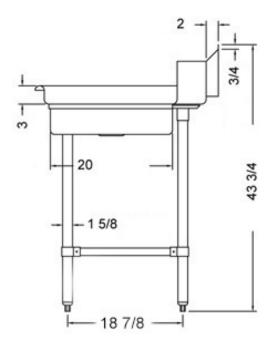

#### **FEATURES**

- Made with high quality 18 gauge 430 stainless steel
- Dimensions: 30" x 72" x  $35^{1/2}$ " plus 5" backsplash
- Tub dimentions: 20" x 20" x 5"
- Stainless bullet feet, legs and sockets
- Central 3.5" sink drain
- Soiled dish basket included