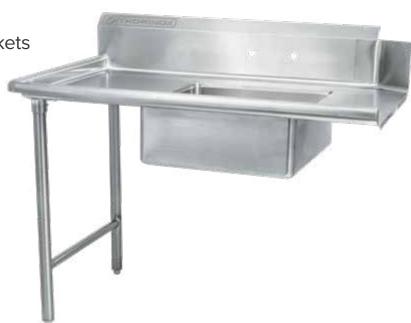

# 30" × 72" STAINLESS STEEL SOILED DISH TABLE (LEFT OF DISHWASHER) TSDT-3072-LWM

2022RV.1

#### **FEATURES**

- Made with high quality 18 gauge 430 stainless steel
- Dimensions: 30" x 72" x  $35^{1/2}$ " plus 5" backsplash
- Tub dimentions: 20" x 20" x 5"
- Stainless bullet feet, legs and sockets
- Central 3.5" sink drain
- Soiled dish basket included

## TSDT-3072-LWM: GOES LEFT HE DISHWASHER

🖪 We're on social media! 📴

**MORE PRODUCTS** 

1.800.567.3620 | WWW.THORINOX.COM