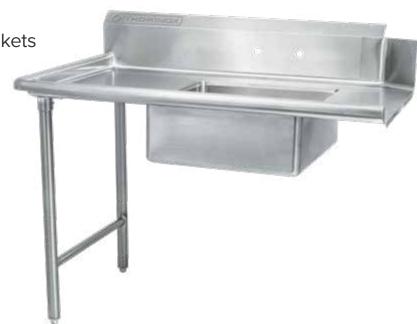

# 30"×60" STAINLESS STEEL SOILED DISH TABLE (LEFT OF DISHWASHER)

TSDT-3060-LWM

2022RV.1

## **FEATURES**

- Made with high quality 18 gauge 430 stainless steel
- Dimensions: 30" x 60" x 35<sup>1/2</sup>" plus 5" backsplash
- Tub dimentions: 20" x 20" x 5"
- Stainless bullet feet, legs and sockets
- Central 3.5" sink drain
- Soiled dish basket included

# TSDT-3060-LWM: GOES LEFT THE DISHWASHER