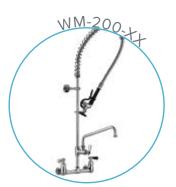

## **OPTIONAL ACCESSORIES**

- Stainless Steel Shelf
- Wall mount pre-rince fausset with hose
- Clean dish table (right) Wire Shelving