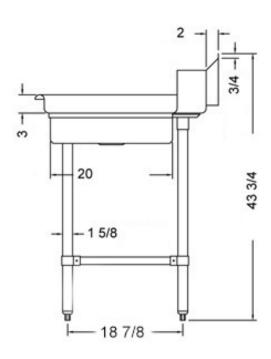

# 30"×60" STAINLESS STEEL SOILED DISH TABLE (LEFT OF DISHWASHER)

TSDT-3060-LWM

2022RV.1

## **FEATURES**

- Made with high quality 18 gauge 430 stainless steel
- Dimensions: 30" x 60" x 35<sup>1/2</sup>" plus 5" backsplash
- Tub dimentions: 20" x 20" x 5"
- Stainless bullet feet, legs and sockets
- Central 3.5" sink drain
- Soiled dish basket included