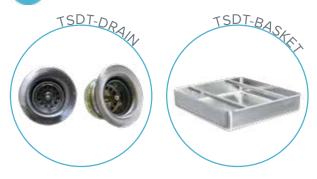

## **FEATURES**

- Made with high quality 18 gauge 430 stainless steel
- Dimensions: 30" x 60" x 35<sup>1/2</sup>" plus 5" backsplash
- Tub dimentions: 20" x 20" x 5"
- Stainless bullet feet, legs and sockets
- Central 3.5" sink drain
- Soiled dish basket included