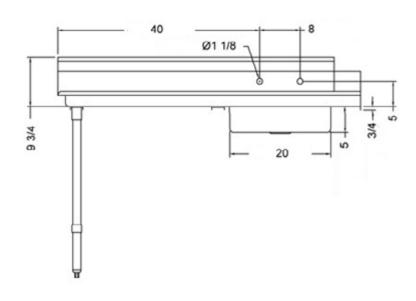

## **FEATURES**

- Made with high quality 18 gauge 430 stainless steel
- Dimensions: 30" x 60" x 35<sup>1/2</sup>" plus 5" backsplash
- Tub dimentions: 20" x 20" x 5"
- Stainless bullet feet, legs and sockets
- Central 3.5" sink drain
- Soiled dish basket included

# TSDT-3060-LWM: GOES LEFT THE DISHWASHER