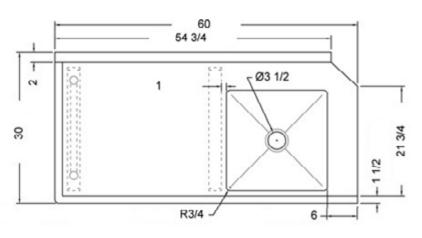

## **FEATURES**

- Made with high quality 18 gauge 430 stainless steel
- Dimensions: 30" x 60" x 35<sup>1/2</sup>" plus 5" backsplash
- Tub dimentions: 20" x 20" x 5"
- Stainless bullet feet, legs and sockets
- Central 3.5" sink drain
- Soiled dish basket included

# TSDT-3060-LWM: GOES LEFT THE DISHWASHER