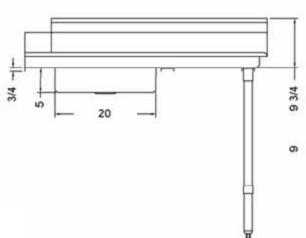

#### **FEATURES**

- Made with high quality 18 gauge 430 stainless steel
- Dimensions: 30" x 48" x 35<sup>1/2</sup>" plus 5" backsplash

Tub dimentions: 20" x 20" x 5"

Stainless bullet feet, legs and sockets