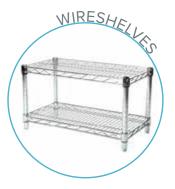

## **OPTIONAL ACCESSORIES**

- Stainless Steel Shelf Deck mount pre-rince fausset with hose
- Clean dish table (left) Wire Shelving