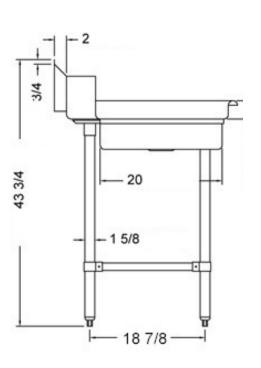

#### **FEATURES**

- Made with high quality 18 gauge 430 stainless steel
- Dimensions: 30" x 48" x 35<sup>1/2</sup>" plus 5" backsplash

Tub dimentions: 20" x 20" x 5"

Stainless bullet feet, legs and sockets

Central 3.5" sink drain

Soiled dish basket included