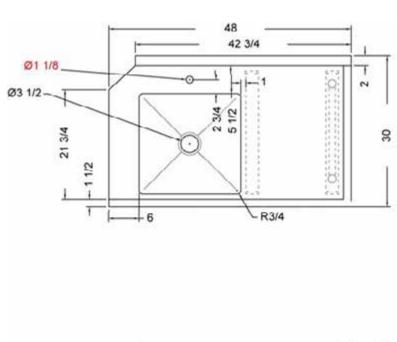

#### **FEATURES**

- Made with high quality 18 gauge 430 stainless steel
- Dimensions: 30" x 48" x 35<sup>1/2</sup>" plus 5" backsplash

Tub dimentions: 20" x 20" x 5"

Stainless bullet feet, legs and sockets

Central 3.5" sink drain

Soiled dish basket included