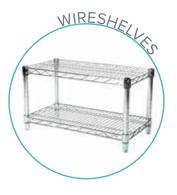

### **OPTIONAL ACCESSORIES**

- Stainless Steel Shelf
- Deck mount pre-rince fausset with hose
- Clean dish table (right) Wire Shelving