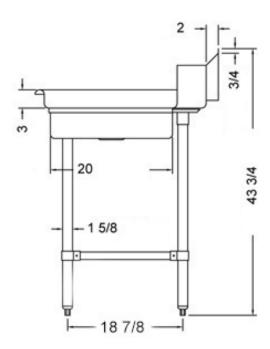

#### **FEATURES**

- Made with high quality 18 gauge 430 stainless steel
- Dimensions: 30" x 48" x 35<sup>1/2</sup>" plus 5" backsplash
- Tub dimentions: 20" x 20" x 5"
- Stainless bullet feet, legs and sockets
- Central 3.5" sink drain
- Soiled dish basket included