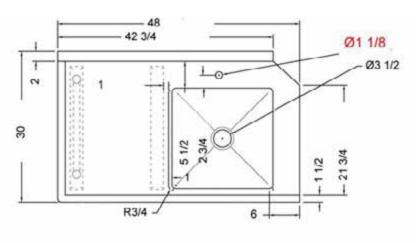

#### **FEATURES**

- Made with high quality 18 gauge 430 stainless steel
- Dimensions: 30" x 48" x 35<sup>1/2</sup>" plus 5" backsplash
- Tub dimentions: 20" x 20" x 5"
- Stainless bullet feet, legs and sockets
- Central 3.5" sink drain
- Soiled dish basket included