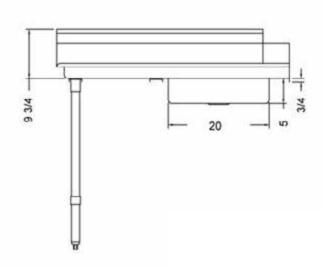

#### **FEATURES**

- Made with high quality 18 gauge 430 stainless steel
- Dimensions: 30" x 48" x 35<sup>1/2</sup>" plus 5" backsplash
- Tub dimentions: 20" x 20" x 5"
- Stainless bullet feet, legs and sockets
- Central 3.5" sink drain
- Soiled dish basket included