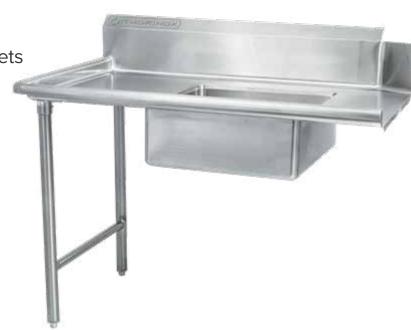

# 30" × 48" STAINLESS STEEL SOILED DISH TABLE (LEFT OF DISHWASHER)

TSDT-3048-L

2022RV.1

#### **FEATURES**

- Made with high quality 18 gauge 430 stainless steel
- Dimensions: 30" x 48" x 35<sup>1/2</sup>" plus 5" backsplash
- Tub dimentions: 20" x 20" x 5"
- Stainless bullet feet, legs and sockets
- Central 3.5" sink drain
- Soiled dish basket included