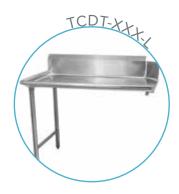

# 30" × 36" STAINLESS STEEL SOILED DISH TABLE (RIGHT OF DISHWASHER) TSDT-3036-R

2022RV.1

### **FEATURES**

- Made with high quality 18 gauge 430 stainless steel
- Dimensions: 30" x 36" x  $35^{1/2}$ " plus 5" backsplash

Tub dimentions: 20" x 20" x 5"

Stainless bullet feet, legs and sockets

Central 3.5" sink drain

## TSDT-3036-R: GOES RIGHT THE DISHWASHER