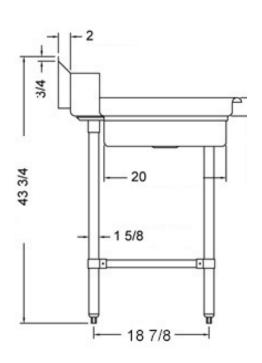

### **FEATURES**

- Made with high quality 18 gauge 430 stainless steel
- Dimensions: 30" x 36" x  $35^{1/2}$ " plus 5" backsplash

Tub dimentions: 20" x 20" x 5"

Stainless bullet feet, legs and sockets

Central 3.5" sink drain