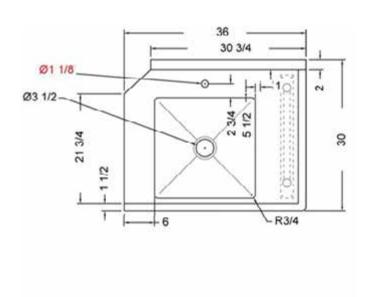

### **FEATURES**

- Made with high quality 18 gauge 430 stainless steel
- Dimensions: 30" x 36" x  $35^{1/2}$ " plus 5" backsplash

Tub dimentions: 20" x 20" x 5"

Stainless bullet feet, legs and sockets

Central 3.5" sink drain