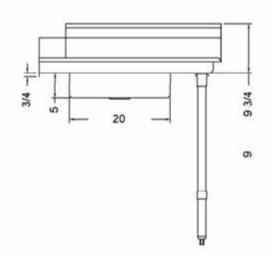

### **FEATURES**

- Made with high quality 18 gauge 430 stainless steel
- Dimensions: 30" x 36" x  $35^{1/2}$ " plus 5" backsplash

Tub dimentions: 20" x 20" x 5"

Stainless bullet feet, legs and sockets

Central 3.5" sink drain