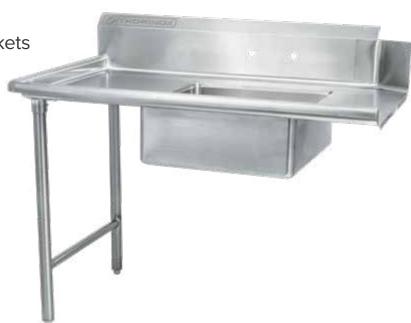

# 30" × 36" STAINLESS STEEL SOILED DISH TABLE (LEFT OF DISHWASHER)

TSDT-3036-LWM

2022RV.1

#### **FEATURES**

- Made with high quality 18 gauge 430 stainless steel
- Dimensions: 30" x 36" x  $35^{1/2}$ " plus 5" backsplash
- Tub dimentions: 20" x 20" x 5"
- Stainless bullet feet, legs and sockets
- Central 3.5" sink drain
- Soiled dish basket included

## TSDT-3036-LWM: GOES LEFT OF DISHWASHER