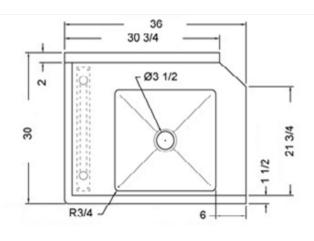

#### **FEATURES**

- Made with high quality 18 gauge 430 stainless steel
- Dimensions: 30" x 36" x  $35^{1/2}$ " plus 5" backsplash
- Tub dimentions: 20" x 20" x 5"
- Stainless bullet feet, legs and sockets
- Central 3.5" sink drain
- Soiled dish basket included