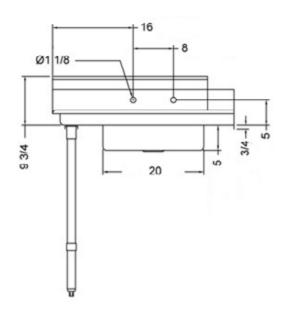

#### **FEATURES**

- Made with high quality 18 gauge 430 stainless steel
- Dimensions: 30" x 36" x  $35^{1/2}$ " plus 5" backsplash
- Tub dimentions: 20" x 20" x 5"
- Stainless bullet feet, legs and sockets
- Central 3.5" sink drain
- Soiled dish basket included