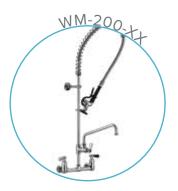

### **OPTIONAL ACCESSORIES**

- Stainless Steel Shelf Wall mount pre-rince fausset with hose
- Clean dish table (right) Wire Shelving