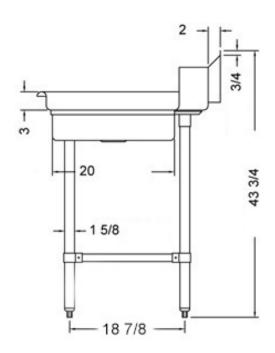

#### **FEATURES**

- Made with high quality 18 gauge 430 stainless steel
- Dimensions: 30" x 36" x  $35^{1/2}$ " plus 5" backsplash
- Tub dimentions: 20" x 20" x 5"
- Stainless bullet feet, legs and sockets
- Central 3.5" sink drain
- Soiled dish basket included