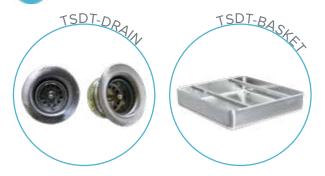

#### **FEATURES**

- Made with high quality 18 gauge 430 stainless steel
- Dimensions: 30" x 36" x  $35^{1/2}$ " plus 5" backsplash
- Tub dimentions: 20" x 20" x 5"
- Stainless bullet feet, legs and sockets
- Central 3.5" sink drain
- Soiled dish basket included