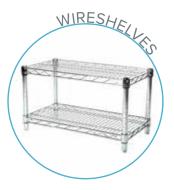

### **OPTIONAL ACCESSORIES**

- Stainless Steel Shelf Wall mount pre-rince fausset with hose
- Clean dish table (right) Wire Shelving