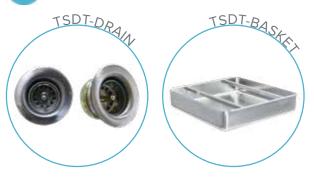

# 30" × 30" STAINLESS STEEL SOILED DISH TABLE (RIGHT OF DISHWASHER) TSDT-3030-R

2022RV.1

#### **FEATURES**

- Made with high quality 18 gauge 430 stainless steel
- Dimensions: 30" x 30" x 35<sup>1/2</sup>" plus 5" backsplash

Tub dimentions: 20" x 20" x 5"

Stainless bullet feet, legs and sockets

Central 3.5" sink drain

Soiled dish basket included



### **OPTIONAL ACCESSORIES**

- Stainless Steel Shelf Deck mount pre-rince fausset with hose
- Clean dish table (left) Wire Shelving















## TSDT-3030-R: GOES RIGHT THE DISHWASHER











🖪 We're on social media! 📴



**MORE PRODUCTS** 

1.800.567.3620 | WWW.THORINOX.COM