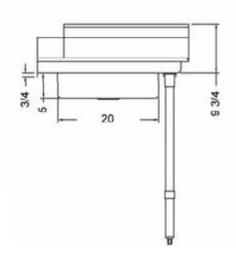

#### **FEATURES**

- Made with high quality 18 gauge 430 stainless steel
- Dimensions: 30" x 30" x 35<sup>1/2</sup>" plus 5" backsplash

Tub dimentions: 20" x 20" x 5"

Stainless bullet feet, legs and sockets