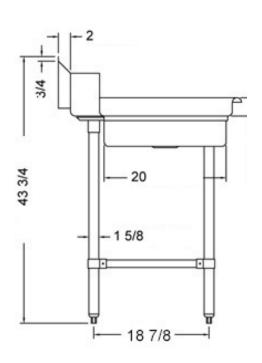

#### **FEATURES**

- Made with high quality 18 gauge 430 stainless steel
- Dimensions: 30" x 30" x 35<sup>1/2</sup>" plus 5" backsplash

Tub dimentions: 20" x 20" x 5"

Stainless bullet feet, legs and sockets