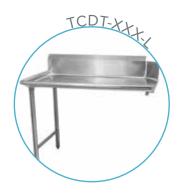

# 30" × 30" STAINLESS STEEL SOILED DISH TABLE (RIGHT OF DISHWASHER) TSDT-3030-R

2022RV.1

#### **FEATURES**

- Made with high quality 18 gauge 430 stainless steel
- Dimensions: 30" x 30" x 35<sup>1/2</sup>" plus 5" backsplash

Tub dimentions: 20" x 20" x 5"

Stainless bullet feet, legs and sockets