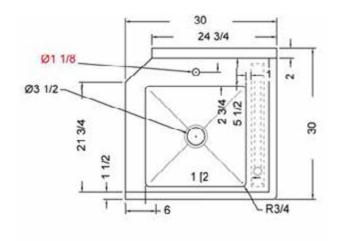

#### **FEATURES**

- Made with high quality 18 gauge 430 stainless steel
- Dimensions: 30" x 30" x 35<sup>1/2</sup>" plus 5" backsplash

Tub dimentions: 20" x 20" x 5"

Stainless bullet feet, legs and sockets

Central 3.5" sink drain

Soiled dish basket included