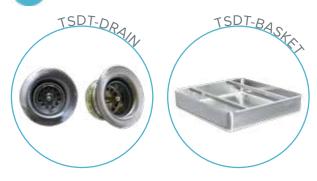

### **FEATURES**

- Made with high quality 18 gauge 430 stainless steel
- Dimensions: 30" x 30" x 35<sup>1/2</sup>" plus 5" backsplash
- Tub dimentions: 20" x 20" x 5"
- Stainless bullet feet, legs and sockets
- Central 3.5" sink drain
- Soiled dish basket included