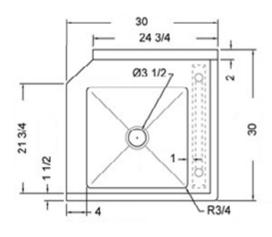

# 30" × 30" STAINLESS STEEL SOILED DISH TABLE (RIGHT OF DISHWASHER) TSDT-3030-RWM

2022RV.1

### **FEATURES**

- Made with high quality 18 gauge 430 stainless steel
- Dimensions: 30" x 30" x 35<sup>1/2</sup>" plus 5" backsplash
- Tub dimentions: 20" x 20" x 5"
- Stainless bullet feet, legs and sockets
- Central 3.5" sink drain
- Soiled dish basket included