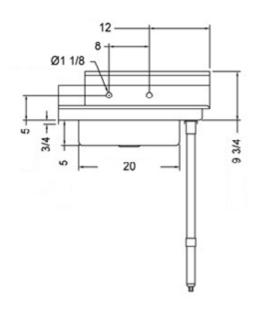

# 30" × 30" STAINLESS STEEL SOILED DISH TABLE (RIGHT OF DISHWASHER) TSDT-3030-RWM

2022RV.1

### **FEATURES**

- Made with high quality 18 gauge 430 stainless steel
- Dimensions: 30" x 30" x 35<sup>1/2</sup>" plus 5" backsplash
- Tub dimentions: 20" x 20" x 5"
- Stainless bullet feet, legs and sockets
- Central 3.5" sink drain
- Soiled dish basket included