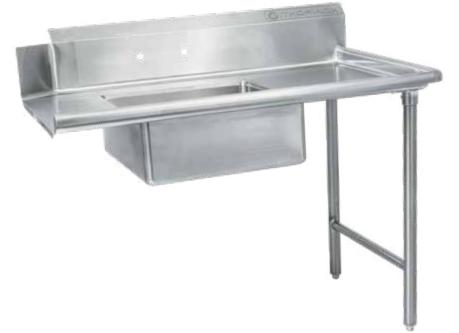

# 30" × 30" STAINLESS STEEL SOILED DISH TABLE (RIGHT OF DISHWASHER) TSDT-3030-RWM

2022RV.1

### **FEATURES**

- Made with high quality 18 gauge 430 stainless steel
- Dimensions: 30" x 30" x 35<sup>1/2</sup>" plus 5" backsplash
- Tub dimentions: 20" x 20" x 5"
- Stainless bullet feet, legs and sockets
- Central 3.5" sink drain
- Soiled dish basket included

## TSDT-3030-RWM: GOES RIGHT HE DISHWASHER