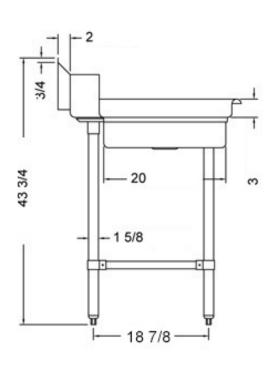

# 30" × 30" STAINLESS STEEL SOILED DISH TABLE (RIGHT OF DISHWASHER) TSDT-3030-RWM

2022RV.1

### **FEATURES**

- Made with high quality 18 gauge 430 stainless steel
- Dimensions: 30" x 30" x 35<sup>1/2</sup>" plus 5" backsplash
- Tub dimentions: 20" x 20" x 5"
- Stainless bullet feet, legs and sockets
- Central 3.5" sink drain
- Soiled dish basket included