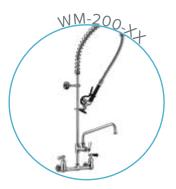

## **OPTIONAL ACCESSORIES**

- Stainless Steel Shelf
- Wall mount pre-rince fausset with hose
- Clean dish table (left)
- Wire Shelving