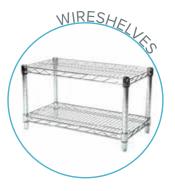

## **OPTIONAL ACCESSORIES**

- Stainless Steel Shelf
- Wall mount pre-rince fausset with hose
- Clean dish table (left)
- Wire Shelving