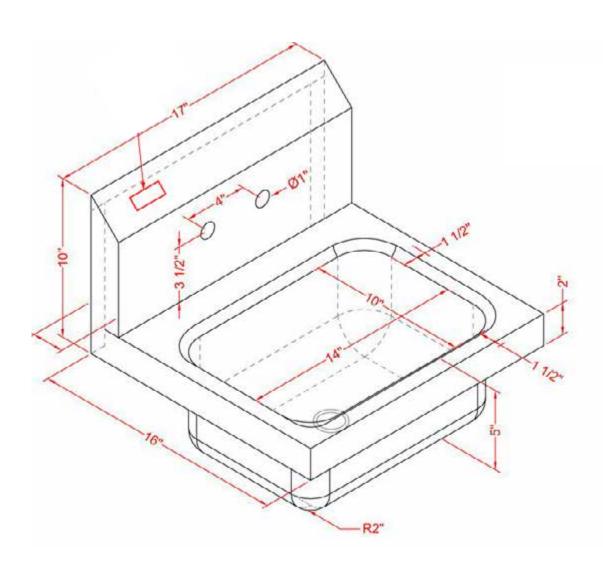

# 16"×18" STAINLESS HANDSINK W/ 2 HOLES, 4" CENTERED THS-1

# **FEATURES**

- 4" Gooseneck Faucet Included
- Made with high quality 18 gauge 304 stainless steel
- 🗸 Overall Dimensions: 17" x 16" x 14"
- Bowl Dimensions: 14" x 10" x 5"
- 6.5" backsplash with 45° return
- Well polished welded seams, curved corners and rolled edges
- 🕢 Wall Bracket & 1.5" Drain included