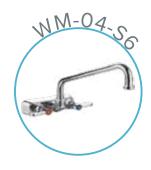

# **OPTIONAL ACCESSORIES**

- 6" Swing Wall Mount Faucet
- Stainless Steel Work Table
- Stainless Steel Shelf
- Stainless Steel Cabinets