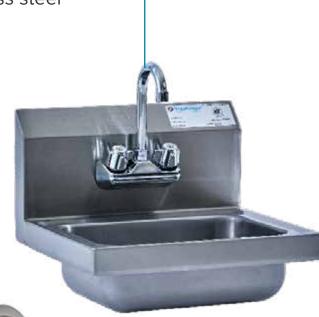

# 16"×18" STAINLESS HANDSINK W/ 2 HOLES, 4" CENTERED THS-1

# **FEATURES**

- 4" Gooseneck Faucet Included
- Made with high quality 18 gauge 304 stainless steel
- 🗸 Overall Dimensions: 17" x 16" x 14"
- Bowl Dimensions: 14" x 10" x 5"
- 6.5" backsplash with 45° return
- Well polished welded seams, curved corners and rolled edges
- 🕢 Wall Bracket & 1.5" Drain included