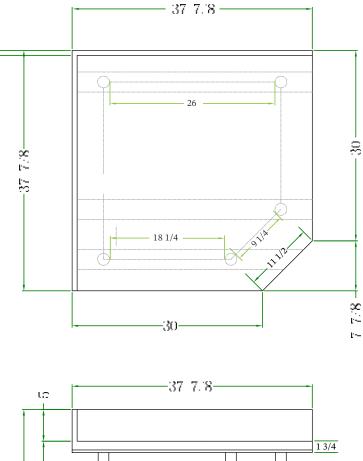

#### **FEATURES**

Entirely made of high quality 18 gauge 430 stainless steel

Dimensions:  $37^{7/8}$ " x  $37^{7/8}$ " x 34" with 5" backsplash

Comes with matching undershelf

Load capacity: Top: 330lbs Bottom: 110lbs

# 

7/8

**ASSEMBLY/SUPPORT** 