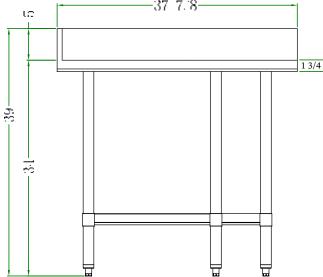

#### **FEATURES**

Entirely made of high quality 18 gauge 430 stainless steel

Dimensions:  $37^{7/8}$ " x  $37^{7/8}$ " x 34" with 5" backsplash

Comes with matching undershelf

Load capacity: Top: 330lbs Bottom: 110lbs