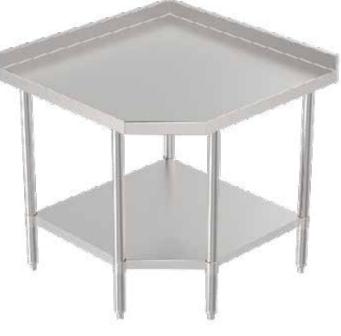

## 30" × 30" STAINLESS CORNER WORK TABLE TCWT-3030-BKSS

#### **FEATURES**

Entirely made of high quality 18 gauge 430 stainless steel

Dimensions:  $37^{7/8}$ " x  $37^{7/8}$ " x 34" with 5" backsplash

Comes with matching undershelf

Load capacity: Top: 330lbs Bottom: 110lbs