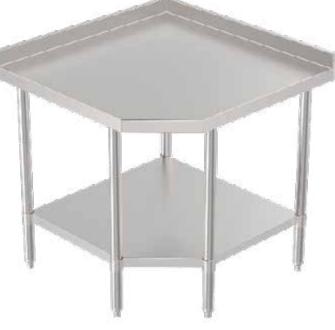

# 24" × 24" STAINLESS CORNER WORK TABLE TCWT-2424-BKSS

#### **FEATURES**

- Entirely made of high quality 18 gauge 430 stainless steel
- Dimensions: 31<sup>7/8</sup>" x 31<sup>7/8</sup>" x 34" with 5" backsplash

- Comes with matching undershelf
- Load capacity: Top: 330lbs Bottom: 110lbs
- Knock down design: easy to assemble