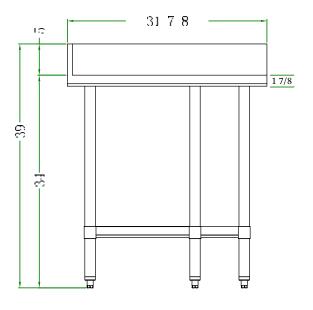

# 24" × 24" STAINLESS CORNER WORK TABLE TCWT-2424-BKSS

#### **FEATURES**

- Entirely made of high quality 18 gauge 430 stainless steel
- Dimensions: 31<sup>7/8</sup>" x 31<sup>7/8</sup>" x 34" with 5" backsplash

- Comes with matching undershelf
- Load capacity: Top: 330lbs Bottom: 110lbs
- Knock down design: easy to assemble