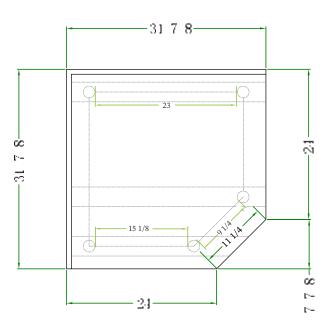

# 24" × 24" STAINLESS CORNER WORK TABLE TCWT-2424-BKSS

#### **FEATURES**

- Entirely made of high quality 18 gauge 430 stainless steel
- Dimensions: 31<sup>7/8</sup>" x 31<sup>7/8</sup>" x 34" with 5" backsplash

- Comes with matching undershelf
- Load capacity: Top: 330lbs Bottom: 110lbs
- Knock down design: easy to assemble