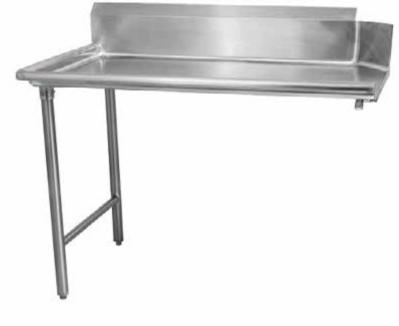

# 30" × 36" STAINLESS STEEL CLEAN DISH TABLE (LEFT OF DISHWASHER) TCDT-3036-L

#### **FEATURES**

Made with high quality 18 gauge 430 stainless steel

Dimensions: 30" x 36" x 35<sup>1/2</sup>" with 5" backsplash

Stainless bullet feet, legs and sockets

2022RV.1