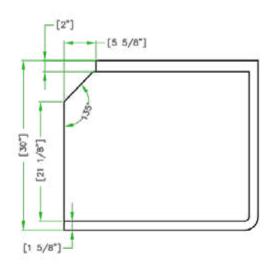

#### **FEATURES**

Made with high quality 18 gauge 430 stainless steel

Dimensions: 30" x 36" x 35<sup>1/2</sup>" with 5" backsplash

Stainless bullet feet, legs and sockets

2022RV.1

## $\textbf{TCDT-3036-L}: \overset{\text{GOES}}{\underset{\text{ON THE}}{\text{THE}}} \textbf{LEFT} \overset{\text{OF}}{\underset{\text{THE}}{\text{THE}}} \textbf{DISHWASHER}$

ASSEMBLY/SUPPORT

AQ