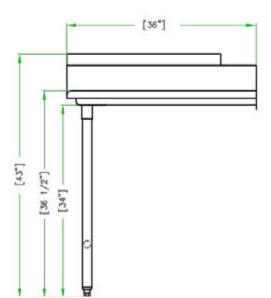

# 30" × 36" STAINLESS STEEL CLEAN DISH TABLE (LEFT OF DISHWASHER) TCDT-3036-L

#### **FEATURES**

Made with high quality 18 gauge 430 stainless steel

Dimensions: 30" x 36" x 35<sup>1/2</sup>" with 5" backsplash

Stainless bullet feet, legs and sockets

2022RV.1