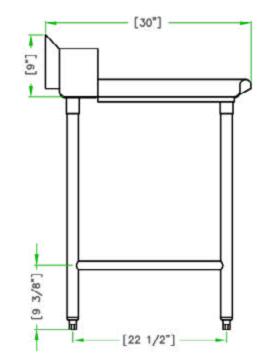

# 30" × 36" STAINLESS STEEL CLEAN DISH TABLE (LEFT OF DISHWASHER) TCDT-3036-L

#### **FEATURES**

Made with high quality 18 gauge 430 stainless steel

Dimensions: 30" x 36" x 35<sup>1/2</sup>" with 5" backsplash

Stainless bullet feet, legs and sockets

2022RV.1

## $\textbf{TCDT-3036-L}: \overset{\text{GOES}}{\underset{\text{ON THE}}{\text{THE}}} \textbf{LEFT} \overset{\text{OF}}{\underset{\text{THE}}{\text{THE}}} \textbf{DISHWASHER}$

ASSEMBLY/SUPPORT

AQ