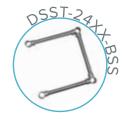

## OPTIONAL ACCESSORIES

- Brace bar kit
- Extra stainless steel undershelf
- Single or double stainless steel drawer
- Set of swivel casters, 2 regular & 2 with brakes
- Adjustable stainless steel leg insert (max 2" for a total height of 36")
- Oouble pass-through overshelf