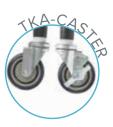

## OPTIONAL ACCESSORIES

- Brace bar kit
- Extra stainless steel undershelf
- Single or double stainless steel drawer
- Set of swivel casters, 2 regular & 2 with brakes
- Adjustable stainless steel leg insert (max 2" for a total height of 36")
- Oouble pass-through overshelf