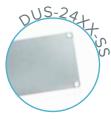

## OPTIONAL ACCESSORIES

- Brace bar kit
- Extra stainless steel undershelf
- Single or double stainless steel drawer
- Set of swivel casters, 2 regular & 2 with brakes
- Adjustable stainless steel leg insert (max 2" for a total height of 36")
- Oouble pass-through overshelf