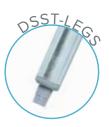

## OPTIONAL ACCESSORIES

- Brace bar kit
- Extra stainless steel undershelf
- Single or double stainless steel drawer
- Set of swivel casters, 2 regular & 2 with brakes
- Adjustable stainless steel leg insert (max 2" for a total height of 36")
- Oouble pass-through overshelf