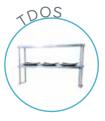

## OPTIONAL ACCESSORIES

- Brace bar kit
- Extra stainless steel undershelf
- Single or double stainless steel drawer
- Set of swivel casters, 2 regular & 2 with brakes
- Adjustable stainless steel leg insert (max 2" for a total height of 36")
- Oouble pass-through overshelf