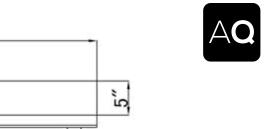

## **FEATURES**

- Made with high quality 18 gauge 430 stainless steel
- Dimensions: 30" x 96 " x 34" with 5" backsplash
- Comes with matching undershelf
- Knock down design: easy to assemble
- Load capacity:
  Top: 330lbs Bottom: 110lbs