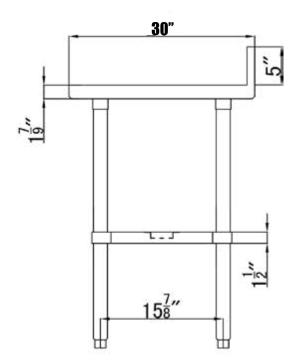

## **FEATURES**

- Made with high quality 18 gauge 430 stainless steel
- Dimensions: 30" x 96 " x 34" with 5" backsplash
- Comes with matching undershelf
- Knock down design: easy to assemble
- Load capacity:
  Top: 330lbs Bottom: 110lbs