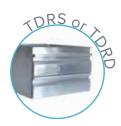

## OPTIONAL ACCESSORIES

- Brace bar kit
- Extra stainless steel undershelf
- Single or double stainless steel drawer
- Set of swivel casters, 2 regular & 2 with brakes
- Adjustable stainless steel leg insert (max 2" for a total height of 36")
- Oouble pass-through overshelf