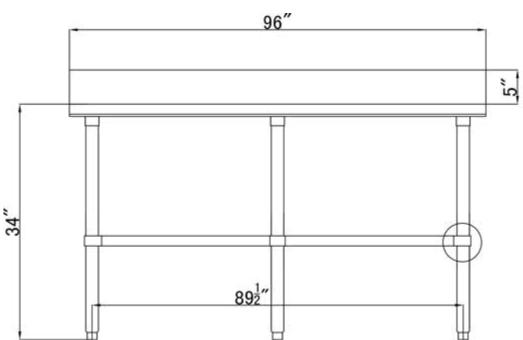

## **FEATURES**

- Made with high quality 18 gauge 430 stainless steel
- Dimensions: 30" x 96 " x 34" with 5" backsplash
- Comes with matching undershelf
- Knock down design: easy to assemble
- Load capacity:
  Top: 330lbs Bottom: 110lbs