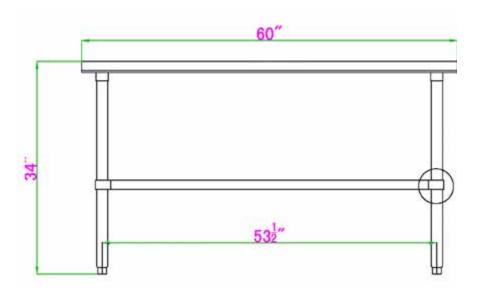

## **FEATURES**

- Made with high quality 18 gauge 430 stainless steel
- Dimensions: 30" x 60" x 34" with 5" backsplash
- Comes with matching undershelf
- Knock down design: easy to assemble
- Load capacity:
  Top: 330lbs Bottom: 110lbs