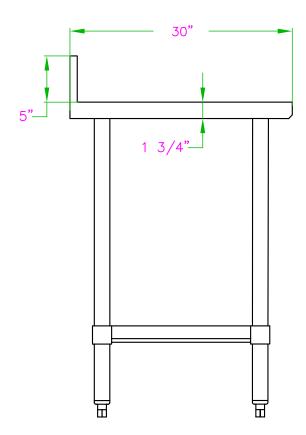

## **FEATURES**

- Made with high quality 18 gauge 430 stainless steel
- Dimensions: 30" x 60" x 34" with 5" backsplash
- Comes with matching undershelf
- Knock down design: easy to assemble
- Load capacity:
  Top: 330lbs Bottom: 110lbs