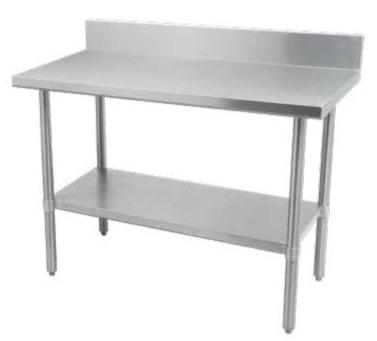

## **FEATURES**

- Made with high quality 18 gauge 430 stainless steel
- Dimensions: 30" x 60" x 34" with 5" backsplash
- Comes with matching undershelf
- Knock down design: easy to assemble
- Load capacity:
  Top: 330lbs Bottom: 110lbs