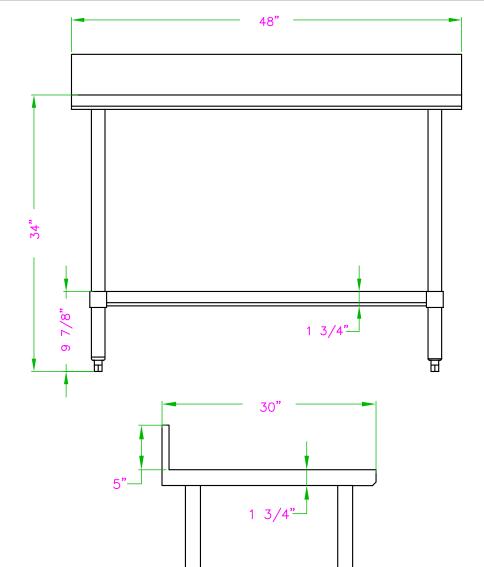

## **FEATURES**

- Made with high quality 18 gauge 430 stainless steel
- Dimensions: 30" x 48" x 34" with 5" backsplash
- Comes with matching undershelf
- Knock down design: easy to assemble
- Load capacity:
  Top: 330lbs Bottom: 110lbs