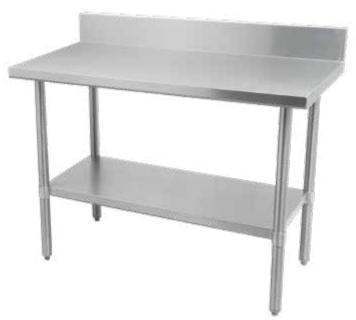

## **FEATURES**

- Made with high quality 18 gauge 430 stainless steel
- Dimensions: 30" x 48" x 34" with 5" backsplash
- Comes with matching undershelf
- Knock down design: easy to assemble
- Load capacity:
  Top: 330lbs Bottom: 110lbs