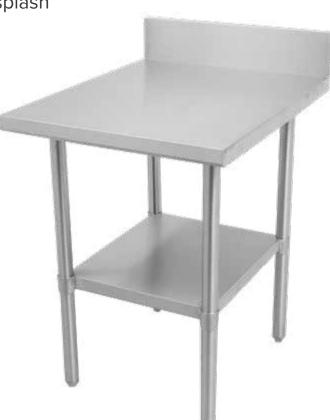

### **FEATURES**

- Made with high quality 18 gauge 430 stainless steel
- Dimensions: 30" x 30" x 34" with 5" backsplash
- Comes with matching undershelf
- Knock down design: easy to assemble
- Load capacity:
  Top: 330lbs Bottom: 110lbs