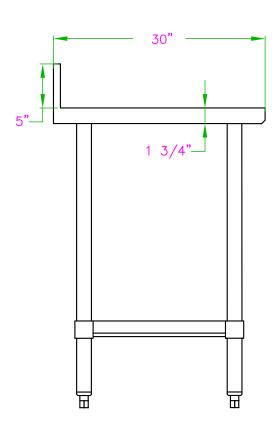

### **FEATURES**

- Made with high quality 18 gauge 430 stainless steel
- Dimensions: 30" x 30" x 34" with 5" backsplash
- Comes with matching undershelf
- Knock down design: easy to assemble
- Load capacity:
  Top: 330lbs Bottom: 110lbs