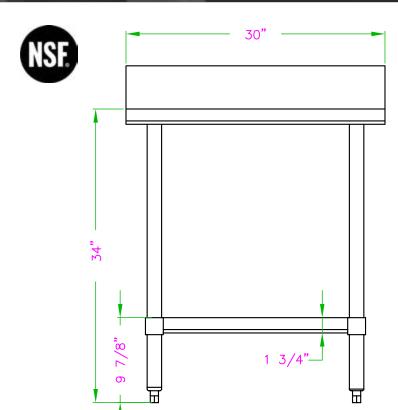

### **FEATURES**

- Made with high quality 18 gauge 430 stainless steel
- Dimensions: 30" x 30" x 34" with 5" backsplash
- Comes with matching undershelf
- Knock down design: easy to assemble
- Load capacity:
  Top: 330lbs Bottom: 110lbs