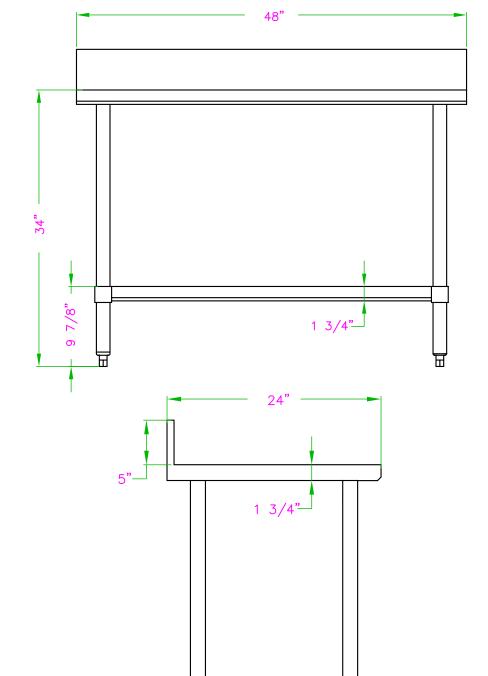

## **FEATURES**

- Made with high quality 18 gauge 424 stainless steel
- Dimensions: 24" x 48" x 34" with 5" backsplash
- Comes with matching undershelf
- Knock down design: easy to assemble
- Load capacity:
  Top: 324lbs Bottom: 110lbs