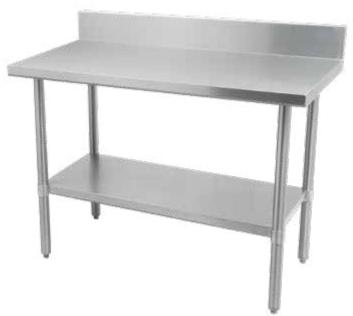

## **FEATURES**

- Made with high quality 18 gauge 424 stainless steel
- Dimensions: 24" x 48" x 34" with 5" backsplash
- Comes with matching undershelf
- Knock down design: easy to assemble
- Load capacity:
  Top: 324lbs Bottom: 110lbs